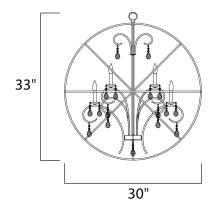

### **MEASUREMENTS**

DIMENSION

MAX OAH

LUMENS

BULB

: 30" L x 30" W x 33" H

HANGING WEIGHT

LAMPING

INPUT VOLTAGE : 120V

:Yes

: 69" OAH

: 21.56 lb

: 0 Rated

: 9 x 60W Incandescent E12 Candelabra , 540W Total BULB INCLUDED : (Not Included)

DIMMABLE