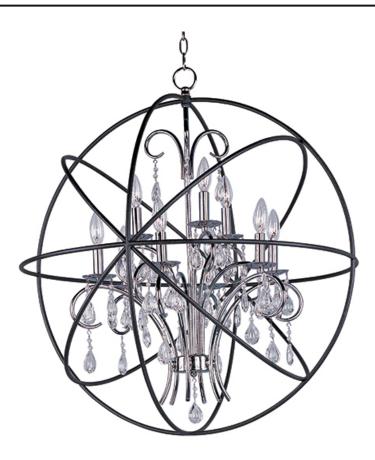

## **PRODUCT DESCRIPTION**

A spherical frame of metal surround a simple line chandelier draped in crystal for a transitional style that fits any interior design. Orbit is available in 2 sizes and 2 finishes, Oil Rubbed Bronze with Cognac crystal and a combo finish of Anthracite and Polished Nickel with Clear crystal.

# Anthracite / Polished Nickel Oil Rubbed Bronze

MATERIAL Steel + Crystal

**FINISHES OPTION** 

RATINGS cULus Dry Location