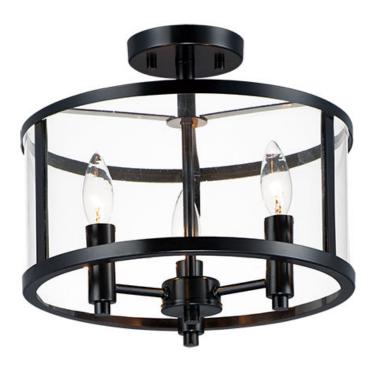

## PRODUCT DESCRIPTION

This collection of forever classic designs are available in both Satin Nickle and Black finishes with Clear glass. These fixtures were designed to install easily and priced to work in builder packages.

## **MEASUREMENTS**

**DIMENSION** : 13.25" L x 13.25" W x 11.75" H CANOPY : 4.75" W x 0.75" H x 4.75" L

HANGING WEIGHT : 5.47 lb

# LAMPING

INPUT VOLTAGE : 120V

BULB : 3 x 60W Incandescent E12 Candelabra, 180W Total

**BULB INCLUDED** : (Not Included)

DIMMABLE : Yes

## **GLASS**

Clear CL

### MATERIAL

Steel + Glass