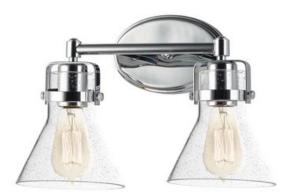

### PRODUCT DESCRIPTION

This nautical-inspired bath vanity features Clear Seedy glass cones suspended by a yoke frame finished in Polished Chrome. The clear glass offers abundant lighting and compliments the styling of the fixture. Make it a more industrial look by adding filament E26 light bulbs.