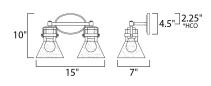

\*height from center of outlet to the top of the fixture

### **MEASUREMENTS**

DIMENSION : 15" W x 10" H x 7" Ext **BACK PLATE** : 7" W x 4.5" H x 2.25" HCO

HANGING WEIGHT : 3.74 lb