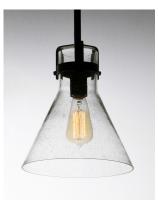

#### **PRODUCT DESCRIPTION**

This nautical-inspired bath vanity features Clear Seedy glass cones suspended by a yoke frame finished in Polished Chrome. The clear glass offers abundant lighting and compliments the styling of the fixture. Make it a more industrial look by adding filament E26 light bulbs.

## **FINISHES OPTION**

GLASS Seedy CD

MATERIAL Steel + Glass

RATINGS cULus Dry Location