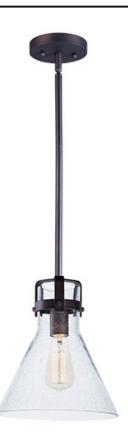

#### **PRODUCT DESCRIPTION**

This nautical-inspired bath vanity features Clear Seedy glass cones suspended by a yoke frame finished in Polished Chrome. The clear glass offers abundant lighting and compliments the styling of the fixture. Make it a more industrial look by adding filament E26 light bulbs.

## **FINISHES OPTION**

GLASS Seedy CD

MATERIAL Steel + Glass

RATINGS cULus Dry Location