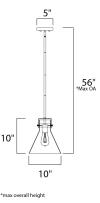

## MEASUREMENTS DIMENSION

MAX OAH

CANOPY

: 10" L x 10" W x 56" H

# LAMPING

LUMENS BULB **BULB INCLUDED** DIMMABLE

: 56" OAH : 5" W x 1" H x 5" L HANGING WEIGHT : 4.84 lb