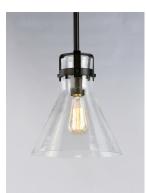

#### **PRODUCT DESCRIPTION**

This nautical-inspired bath vanity features Clear Seedy glass cones suspended by a yoke frame finished in Polished Chrome. The clear glass offers abundant lighting and compliments the styling of the fixture. Make it a more industrial look by adding filament E26 light bulbs.

## **FINISHES OPTION**

GLASS Seedy CD

MATERIAL Steel + Glass

RATINGS cULus Dry Location