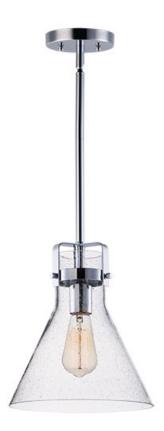

#### **PRODUCT DESCRIPTION**

This nautical-inspired bath vanity features Clear Seedy glass cones suspended by a yoke frame finished in Polished Chrome. The clear glass offers abundant lighting and compliments the styling of the fixture. Make it a more industrial look by adding filament E26 light bulbs.