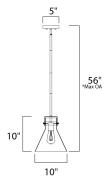

#### **MEASUREMENTS**

DIMENSION : 10" L x 10" W x 56" H

MAX OAH : 56" OAH

CANOPY : 5" W x 1" H x 5" L

HANGING WEIGHT : 4.84 lb