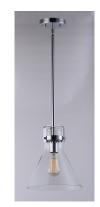

#### **PRODUCT DESCRIPTION**

This nautical-inspired bath vanity features Clear Seedy glass cones suspended by a yoke frame finished in Polished Chrome. The clear glass offers abundant lighting and compliments the styling of the fixture. Make it a more industrial look by adding filament E26 light bulbs.