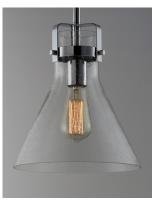

#### **PRODUCT DESCRIPTION**

This nautical-inspired bath vanity features Clear Seedy glass cones suspended by a yoke frame finished in Polished Chrome. The clear glass offers abundant lighting and compliments the styling of the fixture. Make it a more industrial look by adding filament E26 light bulbs.