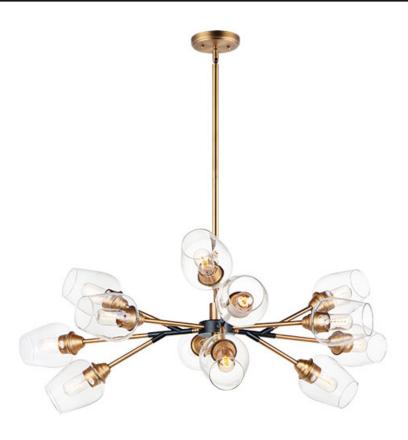

## PRODUCT DESCRIPTION

Clear glass goblets are supported by multiple arms of Black and Antique Brass originating from a center collector. This collection is made even more unique by the vintage T14 spiral filament lamps which are supplied with each fixture.

## GLASS

Clear CL

#### MATERIAL

Steel + Glass