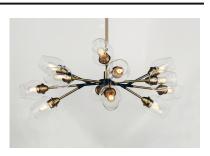

## PRODUCT DESCRIPTION

Clear glass goblets are supported by multiple arms of Black and Antique Brass originating from a center collector. This collection is made even more unique by the vintage T14 spiral filament lamps which are supplied with each fixture.

## GLASS

Clear CL

#### MATERIAL

Steel + Glass