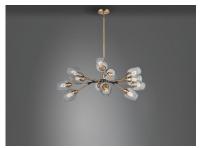

## PRODUCT DESCRIPTION

Clear glass goblets are supported by multiple arms of Black and Antique Brass originating from a center collector. This collection is made even more unique by the vintage T14 spiral filament lamps which are supplied with each fixture.

## LAMPING

INPUT VOLTAGE : 120V

LUMENS : 1,920 Rated (1,600 Del.)

BULB : 12 x 40W Incandescent E26 Medium , 480W Total

BULB INCLUDED : (Included)
DIMMABLE : Yes
CRI : 90 CRI