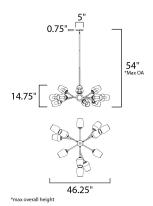

#### **MEASUREMENTS**

DIMENSION : 46.25" L x 46.25" W x 14.75" H

MAX OAH : 54" OAH

CANOPY : 5" W x 0.75" H x 5" L

HANGING WEIGHT : 12.1 lb