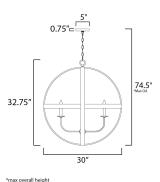

# **MEASUREMENTS**

| DIMENSION      |
|----------------|
| MAX OAH        |
| CANOPY         |
| HANGING WEIGHT |

LAMPING

| INPUT VOLTAGE | : 120V                                             |
|---------------|----------------------------------------------------|
| BULB          | : 6 x 60W Incandescent E12 Candelabra , 360W Total |
| BULB INCLUDED | : (Not Included)                                   |
| DIMMABLE      | : Yes                                              |

: 30" L x 30" W x 32.75" H : 74.5" OAH : 5" W x 0.75" H x 5" L : 11.66 lb