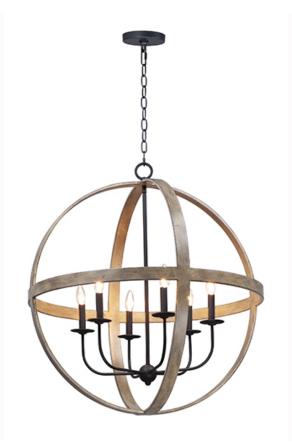

## **PRODUCT DESCRIPTION**

The sphere has become one the most popular styles in lighting decor today. Our latest entry to this category is constructed of heavy channel metal finished in either Barn Wood or Antique Pecan both with Black accents. Now you can enjoy the beauty of wood with the durability and affordable price of metal.