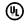

## **PRODUCT DESCRIPTION**

One of our most popular collections, Elegante combines lighting with decorating. Delicate leaves and crystals top the wrap-around vines. Offered in Etruscan Gold or Oil Rubbed Bronze.

# **MEASUREMENTS**

DIMENSION : 12" W x 9.5" H x 6.5" Ext

: 4.5" W x 7.5" H MAX OAH

HANGING WEIGHT : 1.81 lb

#### **FINISHES OPTION**

Oil Rubbed Bronze

# MATERIAL

Steel