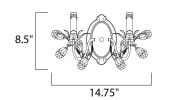

# **MEASUREMENTS**

DIMENSION : 12" W x 9.5" H x 6.5" Ext

: 4.5" W x 7.5" H MAX OAH

HANGING WEIGHT : 1.81 lb