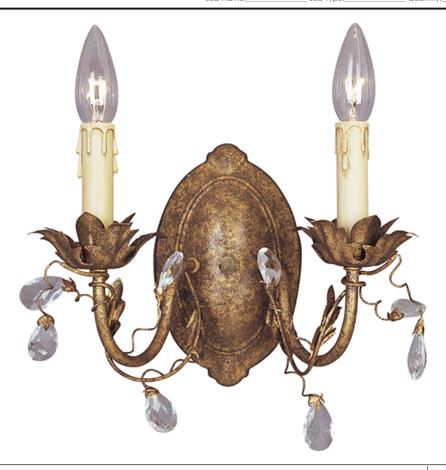

## **PRODUCT DESCRIPTION**

One of our most popular collections, Elegante combines lighting with decorating. Delicate leaves and crystals top the wrap-around vines. Offered in Etruscan Gold or Oil Rubbed Bronze.