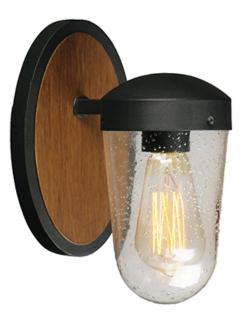

## **PRODUCT DESCRIPTION**

Designed to perform in outdoor living spaces, the Lido collection is refined enough to also be at home indoors. The classic ring design finished in your choice of powder coated Black or Antique Pecan supports dome shaped diffusers of recycled Seedy glass which are blown to give a rustic, hand-crafted look. Vintage T6 lamps are included to complete the restoration appeal of this epic collection.

## MEASUREMENTS

| 9.25" |    |    | 4"<br>"HCO<br>8" |
|-------|----|----|------------------|
|       | 5" | 7" | _                |

\*height from center of outlet to the top of the fixture

| MEASUKEMENIS       |                                               |
|--------------------|-----------------------------------------------|
| DIMENSION          | : 5" L 9.25" H x 7" Ext                       |
| BACK PLATE         | : 5" W x 8" H x 4" HCO                        |
| HANGING WEIGHT     | : 1.9 lb                                      |
| LAMPING            |                                               |
| INPUT VOLTAGE      | : 120V                                        |
| LUMENS             | : 260 Rated (230 Del.)                        |
| BULB               | : 1 x 60W Incandescent E26 Medium , 60W Total |
| BULB INCLUDED      | : (Included)                                  |
| DIMMABLE           | : Yes                                         |
| LIGHTING_DIRECTION | l:Down                                        |
|                    |                                               |