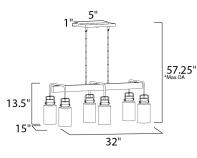

## DIMENSION MAX OAH CANOPY HANGING WEIGHT LAMPING

: 5" W x 1" H : 6.09 lb

## INPUT VOLTAGE : 120V : 0 Rated : 6 x 60W Incandescent E26 Medium , 360W Total BULB INCLUDED : (Not Included) DIMMABLE :Yes

: 32" L x 15" W x 13.5" H

: 57.25" OAH