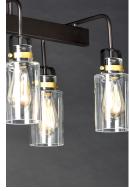

## **PRODUCT DESCRIPTION**

\*max overall height

Modern farmhouse design requires vintage looks with an updated style. This collection fits this definition with minimalistic styled frames of Bronze with Gold accents that cradle Clear mason jar shaped glass. Add vintage bulbs for farmhouse appeal or tubular bulbs for a more modern approach.

## INPUT VOLTAGE : 120V : 0 Rated : 6 x 60W Incandescent E26 Medium , 360W Total BULB INCLUDED : (Not Included) DIMMABLE :Yes

: 32" L x 15" W x 13.5" H

: 57.25" OAH