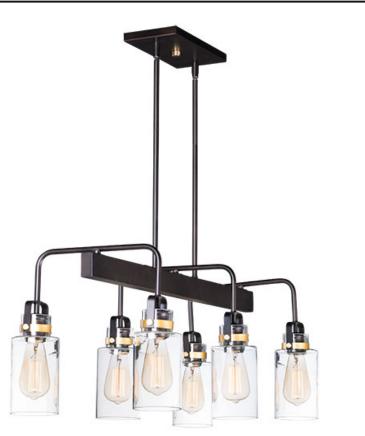

## **PRODUCT DESCRIPTION**

\*max overall height

Modern farmhouse design requires vintage looks with an updated style. This collection fits this definition with minimalistic styled frames of Bronze with Gold accents that cradle Clear mason jar shaped glass. Add vintage bulbs for farmhouse appeal or tubular bulbs for a more modern approach.

## **FINISHES OPTION**

GLASS Clear CL

MATERIAL Steel + Glass

RATINGS cULus Dry Location

ADDITIONAL ADJUSTABLE SLOPE: 120 **OPERATING TEMPERATURE:** -20°C (-4°F), 40°C (104°F)

Always consult a qualified electrician before installing any lighting product.