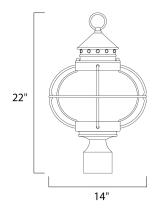

## **MEASUREMENTS**

DIMENSION : 14" L x 14" W x 22" H

HANGING WEIGHT : 1.17 lb