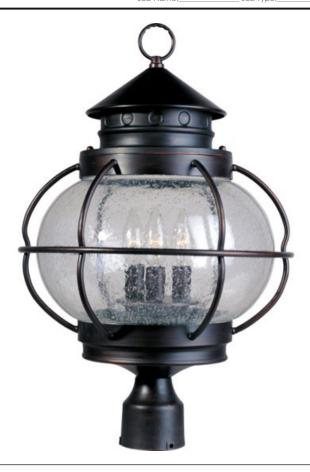

## **PRODUCT DESCRIPTION**

Portsmouth is a traditional, early American style collection from Maxim Lighting International in Oil Rubbed Bronze finish with Seedy glass.

#### **FINISHES OPTION**

Oil Rubbed Bronze

### **GLASS**

Seedy CD

#### MATERIAL

Aluminum + Glass