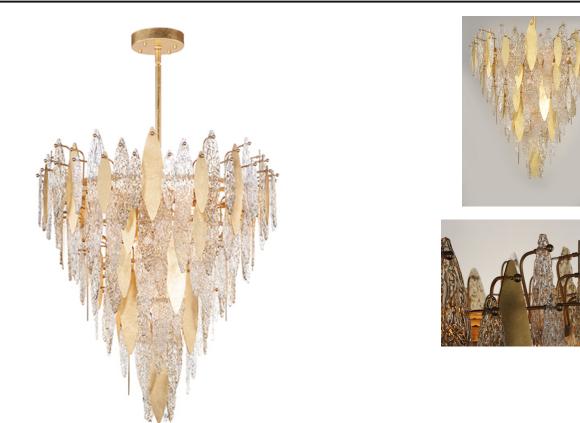

## **PRODUCT DESCRIPTION**

Hand-formed glass petals of Clear and Champagne-tint suspend from a tiered frame of gold and accented with petals of solid metal finished in Gold Leaf. Numerous candelabra sockets are strategically placed within the fixture to create glimmer and elegance to this majestic collection.

MEASUREMENTS

DIMENSION MAX OAH CANOPY HANGING WEIGHT : 32.5" L x 32.5" W x 37" H

LAMPING

INPUT VOLTAGE : 120V BULB BULB INCLUDED DIMMABLE

: 80" OAH : 7" W x 1.5" H x 7" L : 119.9 lb

: 21 x 40W Incandescent E12, 840W Total : (Not Included) : Y

## **FINISHES OPTION**

GLASS Clear and Champagne CLCMP

MATERIAL Steel, Glass

RATINGS cETLus Dry Location

ADDITIONAL OPERATING TEMPERATURE: -20°C (-4°F), 40°C (104°F)

Always consult a qualified electrician before installing any lighting product.