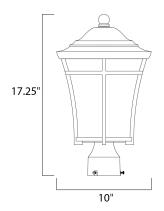

### **MEASUREMENTS**

: 10" L x 10" W x 17.25" H DIMENSION

HANGING WEIGHT : 6.6 lb

LAMPING

INPUT VOLTAGE : 120V LUMENS : 0 Rated

**BULB** : 1 x 60W Incandescent E26 Medium , 60W Total

**BULB INCLUDED** : (Not Included)