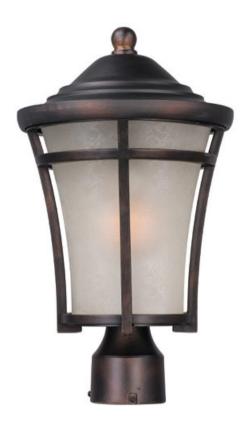

### **PRODUCT DESCRIPTION**

This transitional design in Die Cast aluminum has a remarkable price point. Finished in Copper Oxide with a hand painted Lace glass and two lamping options of both fluorescent and incandescent versions available. Adds additional energy savings and long life.

#### **FINISHES OPTION**

Copper Oxide

### **GLASS**

Lace LA

#### MATERIAL

Aluminum + Glass