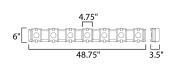

## **MEASUREMENTS** DIMENSION

CRI

BACK PLATE HANGING WEIGHT LAMPING

INPUT VOLTAGE LUMENS BULB

BULB INCLUDED DIMMABLE COLOR\_TEMP

: 48.75" L 6" H x 3.5" Ext : 4.75" W x 5" H x 3" HCO : 14.92514 lb

:120V : 2,730 Rated (2,530 Del.) : 7 x 6W LED PCB Integrated , 42W Total : (Integrated) : Triac CL : 90 CRI : 3000K