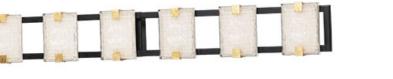

## **PRODUCT DESCRIPTION**

Piastra style glass diffuses integrated LED to shimmer radiantly. Suspended on a Black frame with Gold Leaf accents, this perfect blend of contemporary and traditional design adds glamour to a broad spectrum of design aesthetics.