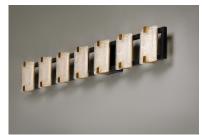

## **PRODUCT DESCRIPTION**

Piastra style glass diffuses integrated LED to shimmer radiantly. Suspended on a Black frame with Gold Leaf accents, this perfect blend of contemporary and traditional design adds glamour to a broad spectrum of design aesthetics.