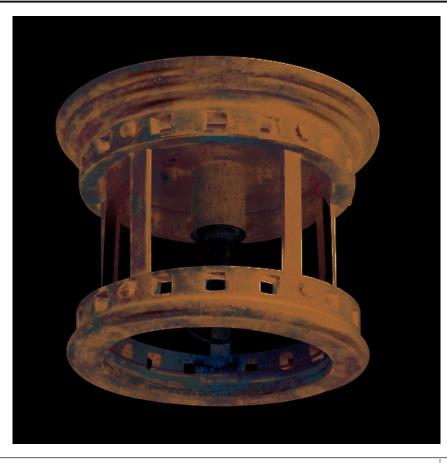

## **PRODUCT DESCRIPTION**

Maxim Lighting's Santa Barbara VX Collection is made with Vivex, a material twice the strength of resin, is non-corrosive, UV resistant and backed with a 5-Year Limited Warranty. Santa Barbara VX features our Sienna finish and Seedy glass.

## **FINISHES OPTION**

Sienna

GLASS Seedy CD

MATERIAL Vivex Resin Composite + Glass

RATINGS cETLus Damp Location

ADDITIONAL RATED LIFE 2500 Hours OPERATING TEMPERATURE: -20°C (-4°F), 40°C (104°F)

Always consult a qualified electrician before installing any lighting product.