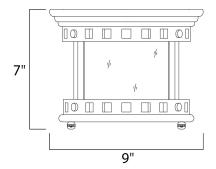

## MEASUREMENTS DIMENSION

: 9" L x 9" W x 7" H

LAMPING INPUT VOLTAGE : 120V LUMENS BULB

HANGING WEIGHT : 5.95 lb

: 1,150 Rated : 1 x 60W Incandescent E26 Medium , 60W Total BULB INCLUDED : (Not Included) DIMMABLE :Yes