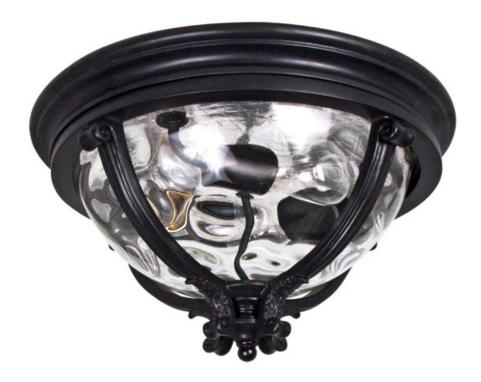

## **PRODUCT DESCRIPTION**

Maxim Lighting's Camden VX Collection is made with Vivex, a material twice the strength of resin, is non-corrosive, UV resistant and backed with a 5-Year Limited Warranty. Camden VX is available in our Black or Golden Bronze finish and our Water Glass.

## **FINISHES OPTION**

GLASS Water Glass WG

MATERIAL Vivex Resin Composite + Glass

RATINGS cETLus Damp Location

ADDITIONAL RATED LIFE 2500 Hours OPERATING TEMPERATURE: -20°C (-4°F), 40°C (104°F)

Always consult a qualified electrician before installing any lighting product.