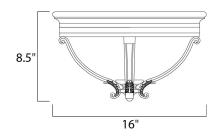

## MEASUREMENTS

DIMENSION : 16" L x 16" W x 8.5" H HANGING WEIGHT

LAMPING INPUT VOLTAGE : 120V LUMENS BULB BULB INCLUDED DIMMABLE

: 9.02 lb

: 2,016 Rated : 3 x 60W Incandescent E26 Medium , 180W Total : (Not Included) : Yes