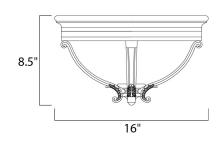

## **MEASUREMENTS**

DIMENSION : 16" L x 16" W x 8.5" H

HANGING WEIGHT : 9.02 lb

LAMPING

INPUT VOLTAGE : 120V

**LUMENS** : 2,016 Rated

**BULB** : 3 x 60W Incandescent E26 Medium, 180W Total

BULB INCLUDED : (Not Included)