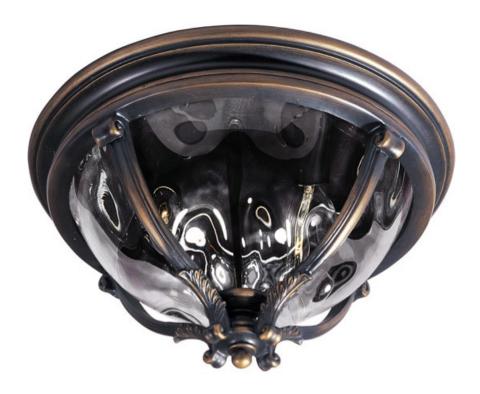

### PRODUCT DESCRIPTION

Maxim Lighting's Camden VX Collection is made with Vivex, a material twice the strength of resin, is non-corrosive, UV resistant and backed with a 5-Year Limited Warranty. Camden VX is available in our Black or Golden Bronze finish and our Water Glass.

## **MEASUREMENTS**

DIMENSION : 16" L x 16" W x 8.5" H

HANGING WEIGHT : 9.02 lb

LAMPING

INPUT VOLTAGE : 120V

**LUMENS** : 2,016 Rated

**BULB** : 3 x 60W Incandescent E26 Medium, 180W Total

BULB INCLUDED : (Not Included)

# **GLASS**

Water Glass WG

#### MATERIAL

Vivex Resin Composite + Glass