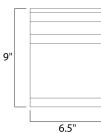

#### **MEASUREMENTS**

DIMENSION : 6.5" W x 9" H x 4" Ext **BACK PLATE** : 6.5" W x 9" H x 3.5" HCO

HANGING WEIGHT : 3 lb

**LAMPING** 

INPUT VOLTAGE : 120V LUMENS : 672 Rated

**BULB** : 1 x 60W Incandescent E26 Medium , 60W Total