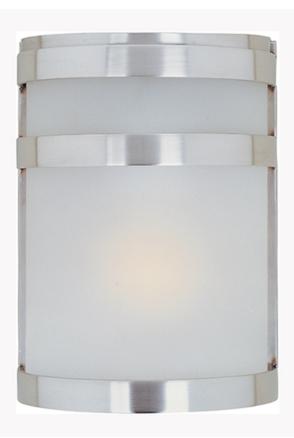

### **PRODUCT DESCRIPTION**

Arc, a contemporary style collection from Maxim Lighting made out of stainless steel, features both indoor and outdoor wall sconces available in two finishes, Stainless Steel and Oil Rubbed Bronze. Arc is also available in an ENERGY STAR certified version in the Arc ES Collection, and CFL version in the Arc CF Collection.

# MATERIAL

Stainless Steel