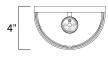

#### **MEASUREMENTS**

DIMENSION : 6.5" W x 9" H x 4" Ext **BACK PLATE** : 6.5" W x 9" H x 3.5" HCO

HANGING WEIGHT : 3 lb

**LAMPING** 

INPUT VOLTAGE : 120V LUMENS : 672 Rated

**BULB** : 1 x 60W Incandescent E26 Medium , 60W Total