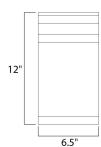

### **MEASUREMENTS**

DIMENSION : 6.5" W x 12" H x 4" Ext **BACK PLATE** : 6.5" W x 12" H x 6" HCO

HANGING WEIGHT : 4.63 lb

**LAMPING** 

INPUT VOLTAGE : 120V

: 1,344 Rated LUMENS

**BULB** : 2 x 60W Incandescent E26 Medium , 120W Total