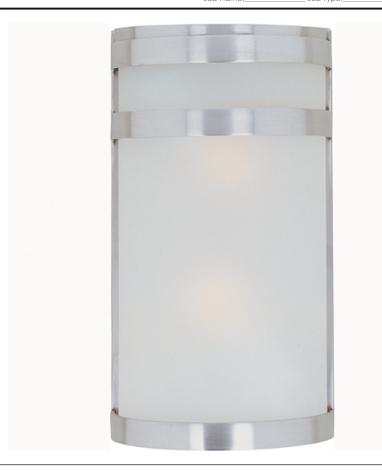

### **PRODUCT DESCRIPTION**

Arc, a contemporary style collection from Maxim Lighting made out of stainless steel, features both indoor and outdoor wall sconces available in two finishes, Stainless Steel and Oil Rubbed Bronze. Arc is also available in an ENERGY STAR certified version in the Arc ES Collection, and CFL version in the Arc CF Collection.

### **GLASS**

Frosted FT

# MATERIAL

Stainless Steel