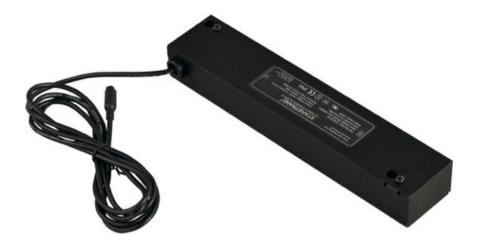

#### PRODUCT DESCRIPTION

The versatile CounterMax® MX-L-D LED disc features two piece aluminum construction that allows for both surface mounting or recessed installation and are designed for daisy chain installation of up to nine discs on one driver with direct-wire installation. MX-L-D LED discs operate at a fraction of the heat of a halogen or xenon discs and consume less than three watts of electricity. When used in conjunction with the available dimmable driver, MX-L-D LED discs are dimmable using a standard dimmer. This combination of versatility, safety, energy efficiency and dimmability make the MX-L-D LED discs the smart choice for disc lighting.

## **MEASUREMENTS**

DIMENSION : 7.75" L x 2." W x 1.25" H

HANGING WEIGHT : 1.06 lb

#### **FINISHES OPTION**

Black BK

Steel + Plastic