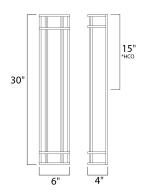

\*height from center of outlet to the top of the fixture

## **MEASUREMENTS**

DIMENSION : 6" W x 30" H x 4" Ext BACK PLATE : 4.7" W x 19.7" H x 15" HCO

HANGING WEIGHT : 6.9 lb