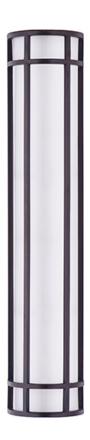

## PRODUCT DESCRIPTION

Crafted of 304 Grade Stainless steel and UV stabilized acrylic, Moon Ray offers a classic design thoughtfully engineered to withstand commercial uses indoors and outdoors. Advanced LED technology delivers high light output.

#### LAMPING

INPUT VOLTAGE : 110-277V

LUMENS : 2,150 Rated (1,450 Del.)

BULB : 1 x 28W LED PCB Integrated , 28W Total

BULB INCLUDED : (Integrated)

DIMMABLE : No CRI : 80+ CRI COLOR\_TEMP : 3000K

## MATERIAL

Stainless Steel + Acrylic