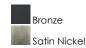

## PRODUCT DESCRIPTION

Crafted of 304 Grade Stainless steel and UV stabilized acrylic, Moon Ray offers a classic design thoughtfully engineered to withstand commercial uses indoors and outdoors. Advanced LED technology delivers high light output.



\*height from center of outlet to the top of the fixture

## **MEASUREMENTS**

DIMENSION : 6" W x 30" H x 4" Ext BACK PLATE : 4.7" W x 19.7" H x 15" HCO

HANGING WEIGHT : 6.9 lb

#### LAMPING

INPUT VOLTAGE : 110-277V

LUMENS : 2,150 Rated (1,450 Del.)

BULB : 1 x 28W LED PCB Integrated , 28W Total

BULB INCLUDED : (Integrated)

DIMMABLE : No CRI : 80+ CRI COLOR\_TEMP : 3000K

### **FINISHES OPTION**



# GLASS

White WT

## MATERIAL

Stainless Steel + Acrylic

### **RATINGS**

cETLus Wet Location ADA







#### **ADDITIONAL**

INSTALL UP/DOWN: Up OPERATING TEMPERATURE: -20°C (-4°F), 40°C (104°F)

PHOTOMETIC: Report Found Online

Always consult a qualified electrician before installing any lighting product.



# WESTERN DISTRIBUTION CENTER (HEADQUARTER)

253 NORTH VINELAND AVE I CITY OF INDUSTRY, CA 91746

## EASTERN DISTRIBUTION CENTER

4200 SHIRLEY DR. I ATLANTA, GA 30336

P. 626.956.4200 | F. 626.956.4225 | maximlighting.com