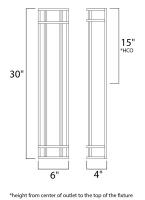

# MEASUREMENTS

| DIMENSION      | : 6" W x 30" H x 4" Ext                  |
|----------------|------------------------------------------|
| BACK PLATE     | : 5.25" W x 29" H x 15" HCO              |
| HANGING WEIGHT | : 6.9 lb                                 |
| LAMPING        |                                          |
| INPUT VOLTAGE  | : 110-277V                               |
| LUMENS         | : 2,150 Rated (1,450 Del.)               |
| BULB           | : 1 x 28W LED PCB Integrated , 28W Total |
| BULB INCLUDED  | : (Integrated)                           |
| DIMMABLE       | : No                                     |
| CRI            | : 80+ CRI                                |
| COLOR_TEMP     | : 3000K                                  |
|                |                                          |