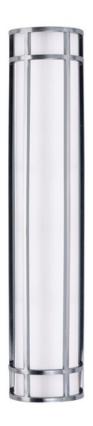

#### **PRODUCT DESCRIPTION**

Crafted of 304 Grade Stainless steel and UV stabilized acrylic, Moon Ray offers a classic design thoughtfully engineered to withstand commercial uses indoors and outdoors. Advanced LED technology delivers high light output.

# FINISHES OPTION

GLASS White WT

MATERIAL Stainless Steel + Acrylic