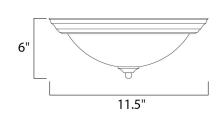

#### PRODUCT DESCRIPTION

Maxim Lighting's commitment to both the residential lighting and the home building industries will assure you a product line focused on your lighting needs. With Maxim Lighting you will find quality product that is well designed, well priced and readily a



### **MEASUREMENTS**

**DIMENSION** : 11.5" W x 6" H HANGING WEIGHT : 2.12 lb

#### LAMPING

INPUT VOLTAGE : 120V **LUMENS** : 672 Rated

: 1 x 60W Incandescent E26 Medium , 60W Total BULB

BULB INCLUDED : (Not Included)

DIMMABLE : Yes

## **FINISHES OPTION**



# White

#### GLASS

Ice IC

#### MATERIAL

Glass + Steel

#### **RATINGS**

cETLus Damp Location







#### **ADDITIONAL**

**RATED LIFE 2500 Hours** OPERATING TEMPERATURE: -20°C (-4°F), 40°C (104°F)



# **WESTERN DISTRIBUTION CENTER (HEADQUARTER)**253 NORTH VINELAND AVE I CITY OF INDUSTRY, CA 91746

**EASTERN DISTRIBUTION CENTER** 4200 SHIRLEY DR. I ATLANTA, GA 30336

**P**. 626.956.4200 | **F**. 626.956.4225 | maximlighting.com