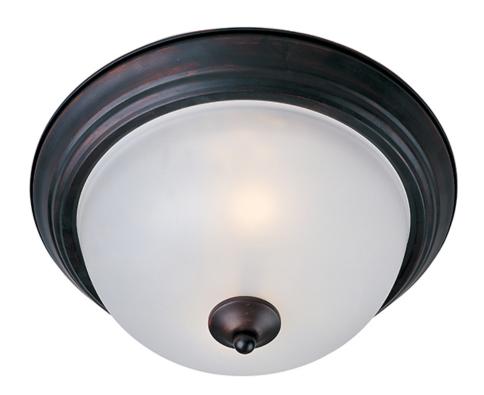

#### PRODUCT DESCRIPTION

Maxim Lighting's commitment to both the residential lighting and the home building industries will assure you a product line focused on your lighting needs. With Maxim Lighting you will find quality product that is well designed, well priced and readily a

#### LAMPING

INPUT VOLTAGE : 120V **LUMENS** : 0 Rated

BULB : 2 x 60W Incandescent E26 Medium , 120W Total

BULB INCLUDED : (Not Included)

DIMMABLE : Yes

#### MATERIAL

Glass + Steel