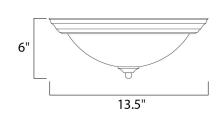

#### PRODUCT DESCRIPTION

Maxim Lighting's commitment to both the residential lighting and the home building industries will assure you a product line focused on your lighting needs. With Maxim Lighting you will find quality product that is well designed, well priced and readily a



### **MEASUREMENTS**

DIMENSION : 13.5" W x 6" H HANGING WEIGHT : 2.56 lb

#### LAMPING

INPUT VOLTAGE : 120V **LUMENS** : 0 Rated

BULB : 2 x 60W Incandescent E26 Medium , 120W Total

BULB INCLUDED : (Not Included)

DIMMABLE : Yes

### **FINISHES OPTION**





## White GLASS

Frosted FT

#### MATERIAL

Glass + Steel

#### **RATINGS**

cETLus Damp Location







#### ADDITIONAL

**OPERATING TEMPERATURE:** -20°C (-4°F), 40°C (104°F)



# **WESTERN DISTRIBUTION CENTER (HEADQUARTER)**253 NORTH VINELAND AVE I CITY OF INDUSTRY, CA 91746

**EASTERN DISTRIBUTION CENTER** 4200 SHIRLEY DR. I ATLANTA, GA 30336

**P**. 626.956.4200 | **F**. 626.956.4225 | maximlighting.com