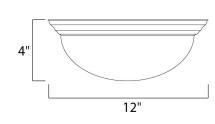

#### PRODUCT DESCRIPTION

Maxim Lighting's commitment to both the residential lighting and the home building industries will assure you a product line focused on your lighting needs. With Maxim Lighting you will find quality product that is well designed, well priced and readily available.



#### **MEASUREMENTS**

DIMENSION : 12" W x 4" H HANGING WEIGHT : 2.27 lb

#### LAMPING

INPUT VOLTAGE : 120V **LUMENS** : 672 Rated

**BULB** : 1 x 60W Incandescent E26 Medium, 60W Total

BULB INCLUDED : (Not Included)

DIMMABLE : Yes

#### **FINISHES OPTION**



Satin Nickel Textured White

## **GLASS**

Frosted FT

#### MATERIAL

Glass + Steel

### **RATINGS**

cETLus Damp Location







#### **ADDITIONAL**

RATED LIFE 2500 Hours OPERATING TEMPERATURE: -20°C (-4°F), 40°C (104°F)

Always consult a qualified electrician before installing any lighting product.



# **WESTERN DISTRIBUTION CENTER (HEADQUARTER)**253 NORTH VINELAND AVE I CITY OF INDUSTRY, CA 91746

**EASTERN DISTRIBUTION CENTER** 4200 SHIRLEY DR. I ATLANTA, GA 30336

**P**. 626.956.4200 | **F**. 626.956.4225 | maximlighting.