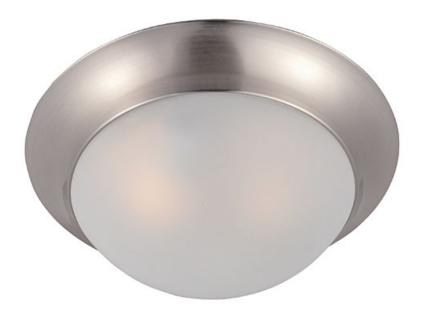

#### PRODUCT DESCRIPTION

Maxim Lighting's commitment to both the residential lighting and the home building industries will assure you a product line focused on your lighting needs. With Maxim Lighting you will find quality product that is well designed, well priced and readily available.

#### LAMPING

INPUT VOLTAGE : 120V **LUMENS** : 672 Rated

**BULB** : 1 x 60W Incandescent E26 Medium, 60W Total

BULB INCLUDED : (Not Included)

DIMMABLE : Yes

## **GLASS**

Frosted FT

#### MATERIAL

Glass + Steel