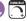

## **MEASUREMENTS**

DIMENSION : 9" W x 5" H HANGING WEIGHT : 1.48 lb

#### LAMPING

INPUT VOLTAGE : 120V

**LUMENS** : 1,344 Rated

: 2 x 60W Incandescent E26 Medium , 120W Total **BULB** 

BULB INCLUDED : (Not Included)

DIMMABLE : Yes

#### **FINISHES OPTION**

White

# **GLASS**

White WT

## MATERIAL

Glass + Steel