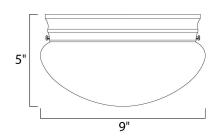

#### PRODUCT DESCRIPTION

Maxim Lighting's commitment to both the residential lighting and the home building industries will assure you a product line focused on your lighting needs. With Maxim Lighting you will find quality product that is well designed, well priced and readily available.



## **MEASUREMENTS**

DIMENSION : 9" W x 5" H HANGING WEIGHT : 1.48 lb

#### LAMPING

INPUT VOLTAGE : 120V

**LUMENS** : 1,344 Rated

: 2 x 60W Incandescent E26 Medium , 120W Total **BULB** 

BULB INCLUDED : (Not Included)

DIMMABLE : Yes

#### **FINISHES OPTION**



White

# **GLASS**

White WT

## MATERIAL

Glass + Steel

#### **RATINGS**

cETLus Damp Location







#### **ADDITIONAL**

RATED LIFE 2500 Hours OPERATING TEMPERATURE: -20°C (-4°F), 40°C (104°F)

Always consult a qualified electrician before installing any lighting product.



# **WESTERN DISTRIBUTION CENTER (HEADQUARTER)**253 NORTH VINELAND AVE I CITY OF INDUSTRY, CA 91746

**EASTERN DISTRIBUTION CENTER** 4200 SHIRLEY DR. I ATLANTA, GA 30336

**P**. 626.956.4200 | **F**. 626.956.4225 | maximlighting.com