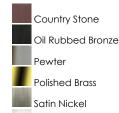

#### PRODUCT DESCRIPTION

Maxim Lighting's commitment to both the residential lighting and the home building industries will assure you a product line focused on your lighting needs. With Maxim Lighting you will find quality product that is well designed, well priced and readily available.



## **MEASUREMENTS**

DIMENSION : 9" W x 5" H HANGING WEIGHT : 1.48 lb

#### LAMPING

INPUT VOLTAGE : 120V

**LUMENS** : 1,344 Rated

: 2 x 60W Incandescent E26 Medium , 120W Total **BULB** 

BULB INCLUDED : (Not Included)

DIMMABLE : Yes

#### **FINISHES OPTION**



White

# **GLASS**

White WT

## MATERIAL

Glass + Steel

#### **RATINGS**

cETLus Damp Location







#### **ADDITIONAL**

RATED LIFE 2500 Hours OPERATING TEMPERATURE: -20°C (-4°F), 40°C (104°F)

Always consult a qualified electrician before installing any lighting product.



# **WESTERN DISTRIBUTION CENTER (HEADQUARTER)**253 NORTH VINELAND AVE I CITY OF INDUSTRY, CA 91746

**EASTERN DISTRIBUTION CENTER** 4200 SHIRLEY DR. I ATLANTA, GA 30336

**P**. 626.956.4200 | **F**. 626.956.4225 | maximlighting.com