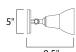

#### **MEASUREMENTS**

DIMENSION : 18.5" W x 10.5" H x 9.5" Ext BACK PLATE : 5" W x 5" H x 3" HCO

HANGING WEIGHT : 1.9 lb