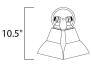

#### **MEASUREMENTS**

DIMENSION : 18.5" W x 10.5" H x 9.5" Ext BACK PLATE : 5" W x 5" H x 3" HCO

HANGING WEIGHT : 1.9 lb