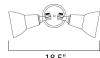

#### **MEASUREMENTS**

DIMENSION : 18.5" W x 10.5" H x 9.5" Ext BACK PLATE : 5" W x 5" H x 3" HCO

HANGING WEIGHT : 1.9 lb