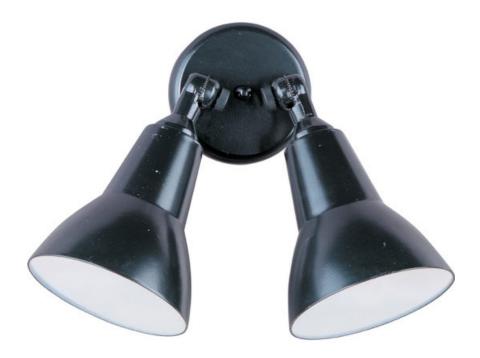

### **PRODUCT DESCRIPTION**

Maxim Lighting's commitment to both the residential lighting and the home building industries will assure you a product line focused on your lighting needs. With Maxim Lighting you will find quality product that is well designed, well priced and readily available.

#### LAMPING

INPUT VOLTAGE :120V

**LUMENS** : 4,350 Rated

: 2 x 75W Incandescent E26 Medium PAR38, 150W **BULB** 

Total

**BULB INCLUDED** : (Not Included)

**DIMMABLE** : Yes

## MATERIAL

Die Cast Aluminum