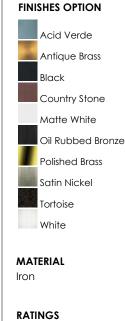

The Basic-Max ceiling fan features the ability to be installed three different ways: close mount, standard stem, and optional stems up to 72" long.

MEASUREMENTS DIMENSION

HANGING WEIGHT

LAMPING

bulb Dimmable : 0.85" W x 48" H : 1.19048 lb

Job Name:\_

Job Type:\_

Quantity:\_

: NAW 0W Total :



N/A Location

## ADDITIONAL OPERATING TEMPERATURE: -20°C (-4°F), 40°C (104°F)

Always consult a qualified electrician before installing any lighting product.



WESTERN DISTRIBUTION CENTER (HEADQUARTER) 253 NORTH VINELAND AVE I CITY OF INDUSTRY, CA 91746

EASTERN DISTRIBUTION CENTER 4200 SHIRLEY DR. I ATLANTA, GA 30336

P. 626.956.4200 | F. 626.956.4225 | maximlighting.com