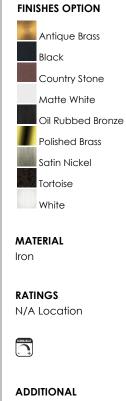

The Basic-Max ceiling fan features the ability to be installed three different ways: close mount, standard stem, and optional stems up to 72" long.

> MEASUREMENTS DIMENSION HANGING WEIGHT LAMPING BULB

: 0.85" W x 72" H : 1.74383 lb

Job Name:\_

Job Type:\_

Quantity:\_

DIMMABLE

: NAW OW Total :



OPERATING TEMPERATURE: -20°C (-4°F), 40°C (104°F)

Always consult a qualified electrician before installing any lighting product.

Comments:\_



WESTERN DISTRIBUTION CENTER (HEADQUARTER) 253 NORTH VINELAND AVE I CITY OF INDUSTRY, CA 91746

EASTERN DISTRIBUTION CENTER 4200 SHIRLEY DR. I ATLANTA, GA 30336

P. 626.956.4200 | F. 626.956.4225 | maximlighting.com