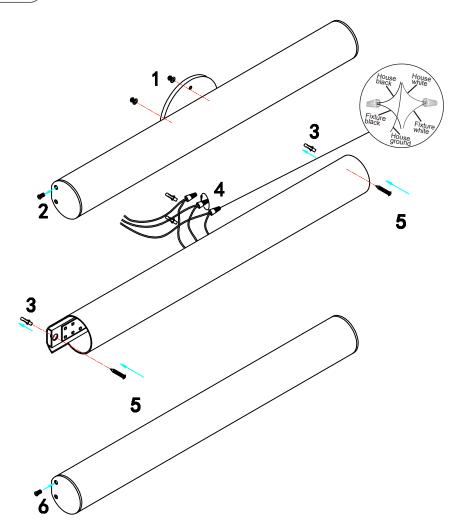

THIS LUMINAIRE MUST BE MOUNTED OR SUPPORTED INDEPENDENTLY OF AN OUTLET BOX

CE LUMINAIRE NE DOIT PAS ETRE MONTE SUR UNE BOITE DE SORTIE NI SUPPORTE PAR UNE TELLE BOITE

- 1 Ensure main supply is switched off.
- 2 Take off the canopy (1) and the endcaps (2).
- 3 Fit mounting bracket (5) onto mounting surface with self-tapping screws (3).
- Connect wires (4) according to color (White to White, Black to Black).
  Connect all earth plug together onto the crossbar with green screw to tight.
- 5 Fit ceiling plate onto mounting bracket with nuts (6).
- 6 Reconnect power.