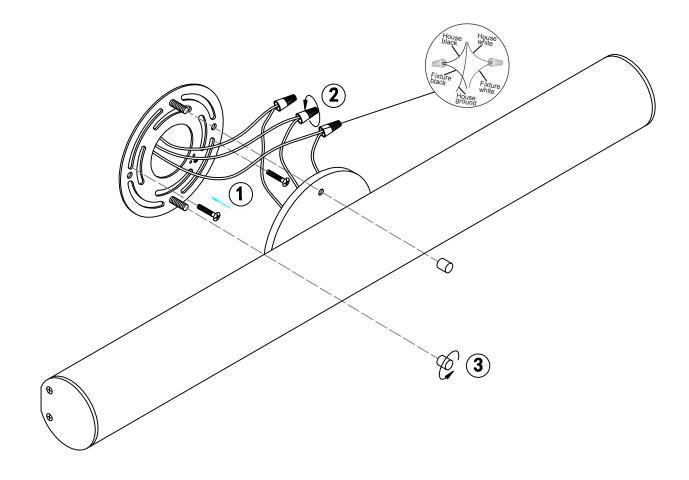

THIS LUMINAIRE MUST BE MOUNTED OR SUPPORTED INDEPENDENTLY OF AN OUTLET BOX

CE LUMINAIRE NE DOIT PAS ETRE MONTE SUR UNE BOITE DE SORTIE NI SUPPORTE PAR UNE TELLE BOITE

- 1 Ensure main supply is switched off.
- 2 Fit mounting bracket onto mounting surface with self-tapping screws(1).
- 3 Connect wires (2) according to color (White to White, Black to Black). Connect all earth plug together onto the crossbar with green screw to tight.
- 4 Fit ceiling plate onto mounting bracket with nuts (3).
- **5** Reconnect power.