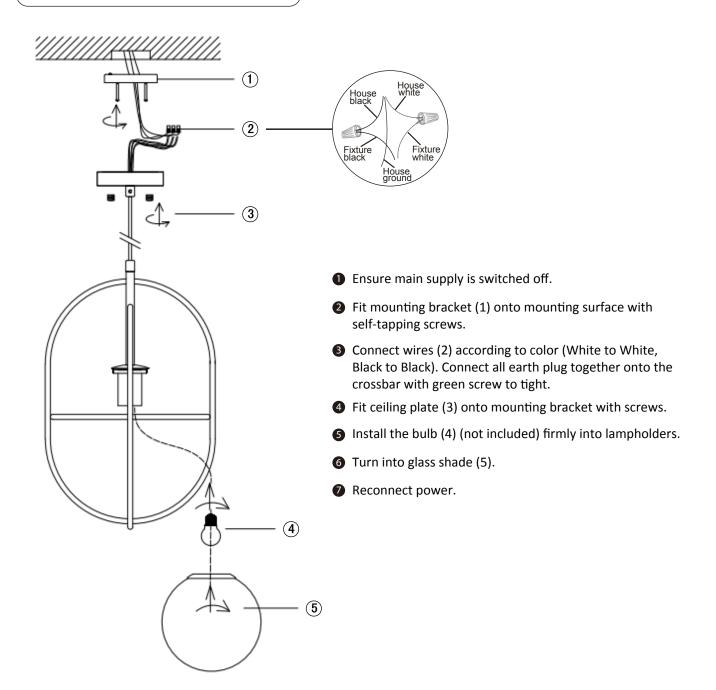

#### START FROM HERE

- Make sure power is completely off at the fuse box.
- Have your fixture installed by a qualified licensed electrician
- Prepare everything in clear area.
- Wear gloves at all times during this installation.
- Read instructions carefully before you start assembly.
- Keep this instruction sheet for future reference.