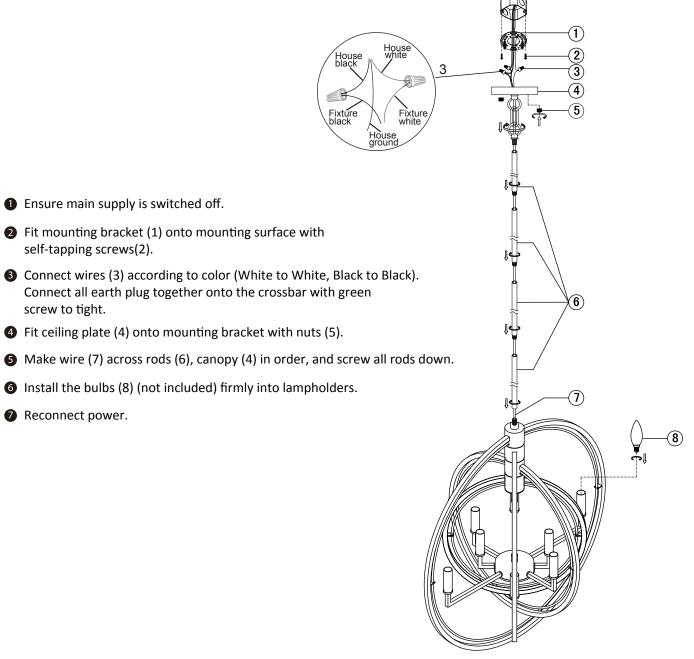

## START FROM HERE

- Make sure power is completely off at the fuse box.Have your fixture installed by a qualified licensed
- electrician
- Prepare everything in clear area.
- Wear gloves at all times during this installation.
- Read instructions carefully before you start assembly.
- Keep this instruction sheet for future reference. **Technical Support:**1-844-628-8368