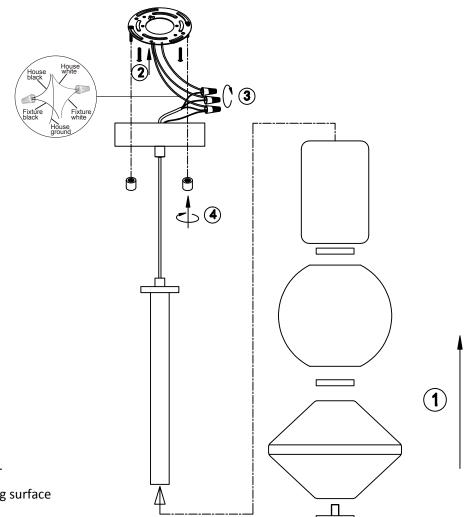

THIS LUMINAIRE MUST BE MOUNTED OR SUPPORTED IN A JUNCTION BOX CE LUMINAIRE DOIT ÊTRE MONTÉ OU SUPPORTÉ DANS UNE BOÎTE DE JONCTION

- Ensure main supply is switched off.
- 2 Fit glass shade (1) onto lampholder.
- 3 Fit mounting bracket onto mounting surface with self-tapping screws (2).
- 4 Connect wires (3) according to colour (White to White, Black to Black). Connect all earth plug together onto the crossbar with green, screw to tight.
- 5 Fit ceiling plate onto mounting bracket with nuts (4).
- 6 Reconnect power.