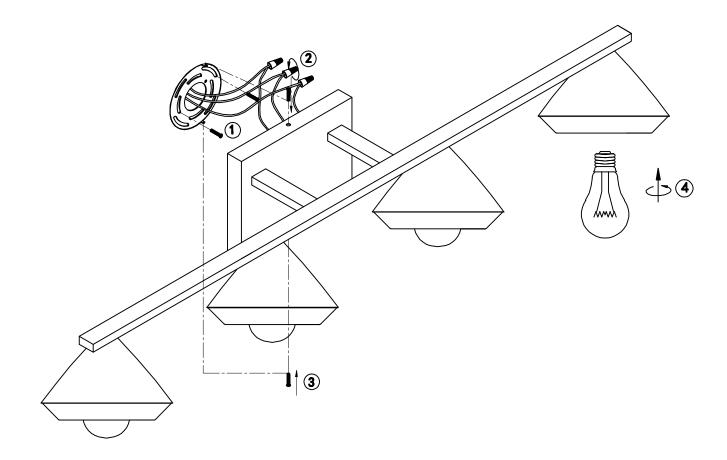

## **INSTALLATION INSTRUCTIONS:**

- Ensure main supply is switched off.
- Fit mounting bracket onto mounting surface with screws (1).
- Connect wires (2) according to color (White to White, Black to Black). Connect all earth lug together onto the crossbar with green screw to tight.
- Fit lamp body onto mounting bracket with nuts (3).
- Install the lamps.
- · Reconnect power