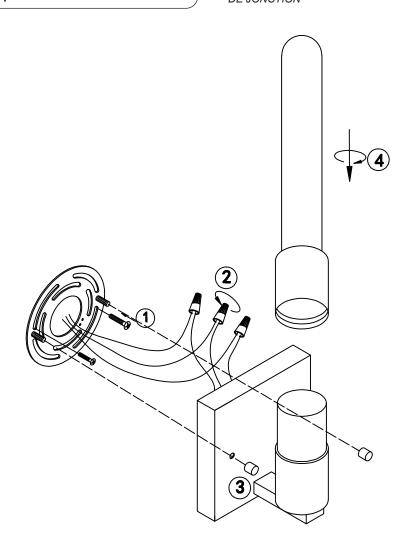

## **INSTALLATION INSTRUCTIONS:**

- Ensure main supply is switched off.
- Fit mounting bracket onto mounting surface with screws (1).
- Connect wires (2) according to color (White to White, Black to Black). Connect all earth lug together onto the crossbar with green screw to tight.
- Fit lamp body onto mounting bracket with nuts (3).
- · Fit lamp shade onto lamp holder.
- · Reconnect power