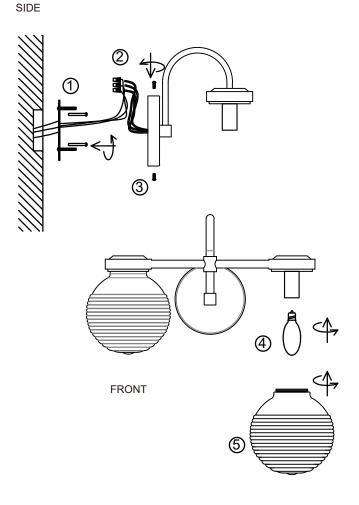

## **INSTALLATION INSTRUCTIONS:**

- Ensure main supply is switched off.
- Fit mounting bracket onto mounting surface with screws (1).
- Connect wires (2) according to color (White to White, Black to Black). Connect all earth lug together onto the crossbar with green screw to tight.
- Fit lamp body onto mounting bracket with nuts (3).
- Install the lamps.
- Fit lamp shade onto lamp holder.
- Reconnect power