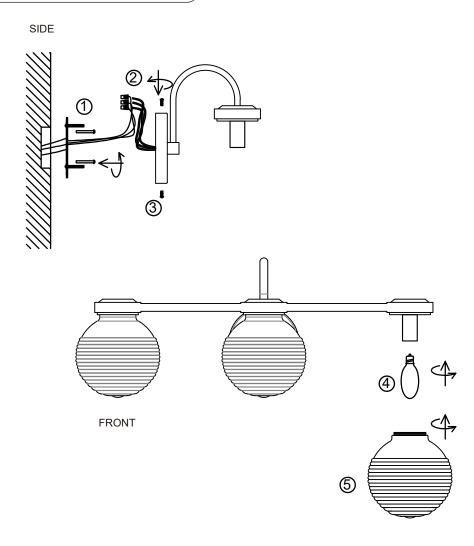

## **INSTALLATION INSTRUCTIONS:**

- · Ensure main supply is switched off.
- Fit mounting bracket onto mounting surface with screws (1).
- Connect wires (2) according to color (White to White, Black to Black). Connect all earth lug together onto the crossbar with green screw to tight.
- Fit lamp body onto mounting bracket with nuts (3).
- Install the lamps.
- · Fit lamp shade onto lamp holder.
- · Reconnect power