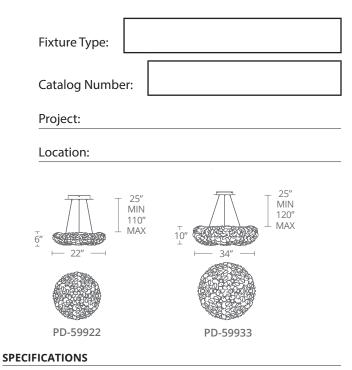

# **FLUFFY** Chandelier & Pendants PD-59922 / PD-59933

#### **ORDER NUMBER**

| Model                | Diameter   | Wattage    | Voltage  | LED Lumens   | Delivered Lumens | Finish |                |  |
|----------------------|------------|------------|----------|--------------|------------------|--------|----------------|--|
| PD-59922<br>PD-59933 | 22"<br>33" | 32W<br>42W | 120-277V | 2717<br>3980 | 2332<br>3374     | BN     | Brushed Nickel |  |