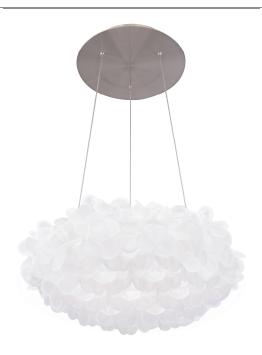

# **FLUFFY** Chandelier & Pendants PD-59922 / PD-59933

#### **PRODUCT DESCRIPTION**

A soft feathered piece with a heavenly look. Handcrafted of detailed acrylic that emerges into a glowing cluster of interlocking petals with frosted edges. Celestial silk-screened petals diffuse the light with incredible texture around the fixture for a tone on tone style.