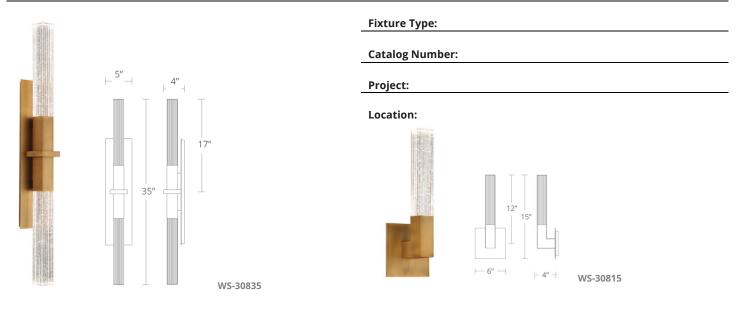

# **CINEMA** Interior Sconces WS-30815 / WS-30835

#### **ORDER NUMBER**

| Model                |            | Wattage   | Voltage   | LED Lumens | Delivered Lumens | Finish |            |  |
|----------------------|------------|-----------|-----------|------------|------------------|--------|------------|--|
| WS-30815<br>WS-30835 | 15″<br>35″ | 7W<br>21W | 120V-277V | 544<br>953 | 423<br>499       | АВ     | Aged Brass |  |