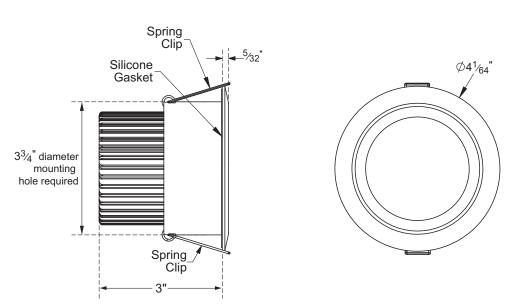

## LED Recessed Light

- Low voltage LED Light
- Supplied with 120 Volt LED Driver
- 600 Lumens
- 3000K Color Temperature
- IC Rated
- Suitable for use in damp locations
- UL Listed
- Maximum Ceiling Thickness 1 1/4"
- Supplied with Rough-in Bracket
- Dimmable when used with an ELV style dimmer

## FOR ILLUSTRATIVE PURPOSES ONLY. IMPORTANT NOTE: FOR SAFE AND TROUBLE FREE INSTALLATION

visit mrsteam.com before installation to download the Installation, Operation and Maintenance Manual or refer to the manual provided with the unit.