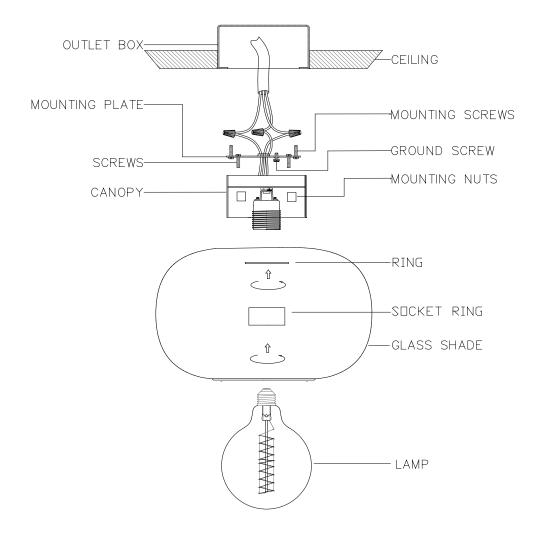

### INSTALLATION

STEP 1. Pull the wires out from the outlet box, and install mounting CORRECTLY COULD RESULT IN SEROIUS INJURY OR plate onto the outlet box using the (2) mounting screws. DEATH! Fasten bare ground wire to ground wire from the wall outlet STEP 2. STEP 5. Carefully place connections back into the outlet box. box (usually green or copper color) or connect ground wire STEP 6 Place canopy over the mounting plate and secure with to green screw on the mounting plate. mounting nuts. STEP 3. Connect the neutral (white) fixture wire coming from the STEP 7. Attach the glass and the ring to the socket then secure fixture base to neutral (usually white) outlet wire. Fasten with the socket ring . both wires together with a plastic wire nut and tightly wrap the wire nut with electrical tape. STEP 8. Install the lamp(s). The fixture is rated for 60 watt type G40 STEP 4. Repeat the previous step with the hot (black wires). Make lamp. sure there are no exposed wires or strands that could DO NOT EXCEED RECOMMENDED WATTAGE! cause a dangerous short circuit. STEP 9. Restore power to the circuit at breaker or fuse box. FAILURE TO CONNECT THE APPROPRIATE WIRES DIMMING

### ASSEMBLY AND MOUNTING DIAGRAM