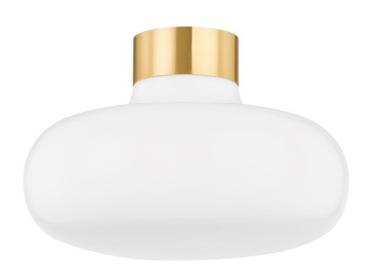

# **ELIANA**

H785501-AGB

Add a modern retro sensibility to the ceiling with this rounded blown opal glossy glass shade capped by a ring of Aged Brass. The soft shape and clean metal details work with a variety of styles, making this design the perfect way to elevate the lighting in spaces throughout the home.

#### **FINISHES**

Aged Brass (AGB)