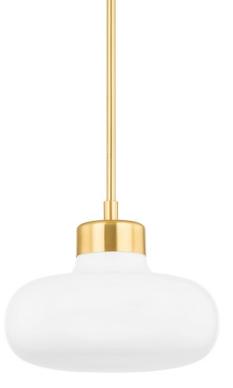

# ELIANA H785701-AGB

Add a modern retro sensibility to the ceiling with this rounded blown opal glossy glass shade capped by a ring of Aged Brass. The soft shape and clean metal details work with a variety of styles, making this design the perfect way to elevate the lighting in spaces throughout the home.

### DIMENSIONS

Height 11.50" Width/Diameter 14.25" Minimum Height 15.25" Maximum Height 51.25" Canopy/Backplate Hanging Type 1-3" / 1-6" / 1-12" / 1-18" Weight 7.30lb