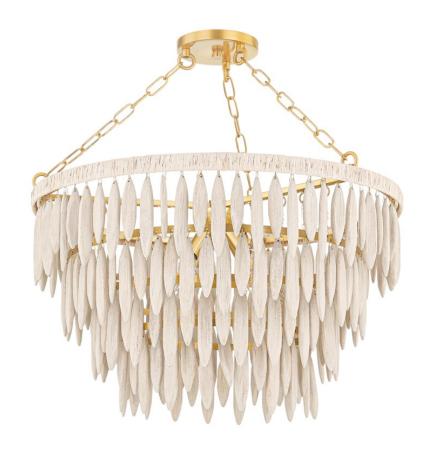

## H805804-AGB

This elevated organic design blends soft natural elements with an elegant, sculptural form. A series of elongated white-washed wood beads are arrayed in tiers around an Aged Brass framework. The top ring of the frame is wrapped in white raffia adding to the clean, fresh feel. The neutral tone makes it the perfect way to add an organic, coastal vibe to a space. Available as a semi-flush, pendant, and chandelier.

## **FINISHES**

AGED BRASS/TEXTURED CREAM COMBO (AGB/TCR)