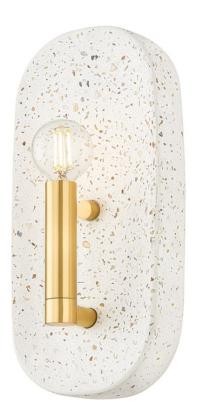

# ETHEL H808101-AGB

A streamlined, oval-shaped piece of Terrazzo serves as the backplate to this sculptural sconce. The Aged Brass candlestick and hardware details highlight the earthy flecks in the Terrazzo. Ethel is accessible high design and makes a chic statement on walls throughout the home.