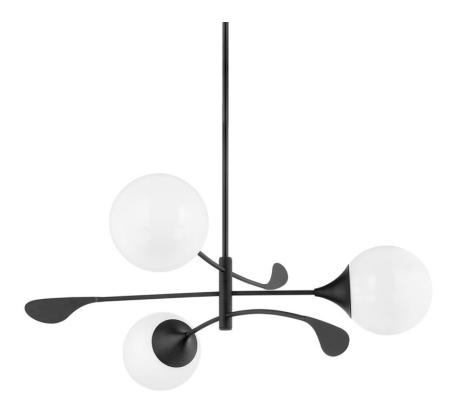

# H812803-TBK

Victoria brings modern style to ceilings throughout the home. Smooth, curved lines and a mobile-inspired design add elegance and a sense of movement to the chic three-light chandelier. While delicate, petal-shaped accents in Vintage Gold Leaf elevate the familiar silhouette of the opal glossy globe pendant. The chandelier comes in a Vintage Gold Leaf or Textured Black finish and the pendant is available in two sizes. Part of our Home Ec. x Mitzi Tastemakers collection.

## **FINISHES**

TEXTURED BLACK (TBK) Vintage Gold Leaf (VGL)