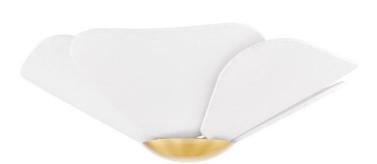

# **MADELINE**

H814501-AGB

Flowing, petal-shaped, off-white linen shades and Aged Brass accents add a subtle natural style overhead that feels chic. The flush mount lights the shade from within, while light fills the metal bowl and shines upward to illuminate the pendant's linen shades from underneath. Part of our Home Ec. x Mitzi Tastemakers collection.