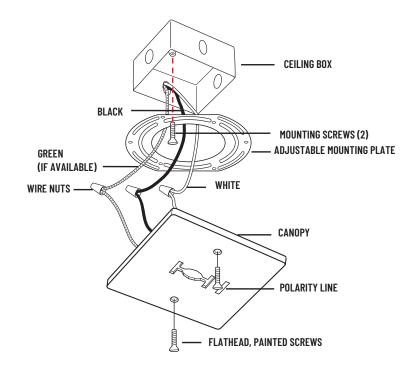

## NT-319 / NT-366

MONOPOINT CANOPY FOR STANDARD TRACK HEADS

Allows any track head to be mounted as a monopoint fixture.

## NT-380 Monopoint Canopy for Double Locking Track Adapter

Round canopy used to cover junction box and power a track head with double locking adapter.

## **COMPATIBLE JUNCTION BOXES**

4" Octagonal Junction Box 3" & 4" Round Plastic Junction Box