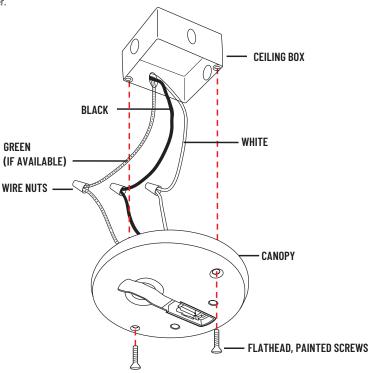

## NT-319 / NT-366

MONOPOINT CANOPY FOR STANDARD TRACK HEADS

Allows any track head to be mounted as a monopoint fixture.

## NT-380 Monopoint Canopy for Double Locking Track Adapter

Round canopy used to cover junction box and power a track head with double locking adapter.

## **COMPATIBLE JUNCTION BOXES**

4" Octagonal Junction Box 3" & 4" Round Plastic Junction Box