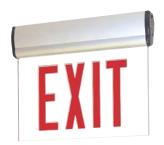

# PRODUCT DESCRIPTION

Architectural acrylic edge-lit sign for applications requiring low-profile, yet decorative appearance. Uses included, but are not limited to museums, galleries, office building lobbies, etc. Incorporates 25+ year LED source. Letters available in either green or red color.

#### FACE

Edge-lit Exit is available in either single or double face. Face is constructed with 0.40 clear acrylic with rounded and finished edge for attractive appearance. Face contains 8" high and 3/4" thick red lettering inside face to comply with NY/ ETL/NFPA requirements. Reflective stick-on chevrons provided and are applied to rear of panel in order for light to reflect off the inner face of the chevron tape to provide a similiar effect as the lettering embedded inside the acrylic. Face can be adjusted in the field from  $0^{\circ}$  to  $90^{\circ}$  for wall, ceiling or sloped applications.

# PRODUCT IMAGES AND DIMENSIONS

| NYC Approved LED Edge-Lit Exit Sign with Adjustable Housing |                   |                                                                      | Optional Accessories |                                                                          |
|-------------------------------------------------------------|-------------------|----------------------------------------------------------------------|----------------------|--------------------------------------------------------------------------|
| Series                                                      | Letter Color      | Panel Style                                                          | Finish               | Description                                                              |
| NX-822-LED = Battery Backup                                 | <b>R</b> = 8" Red | 1C = Single Face / Clear Acrylic 2M = Double Face / Mirrored Acrylic | A = Natural Aluminum | NEXC-R = Replacement Red Chevrons NEB-NICAD = Replacement Ni-Cad Battery |