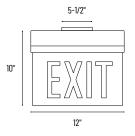

#### FACE

Edge-lit Exit is available in either single or double face. Face is constructed with 0.40 clear acrylic with rounded and finished edge for attractive appearance. Face contains 8" high and 3/4" thick red lettering inside face to comply with NY/ ETL/NFPA requirements. Reflective stick-on chevrons provided and are applied to rear of panel in order for light to reflect off the inner face of the chevron tape to provide a similiar effect as the lettering embedded inside the acrylic. Face can be adjusted in the field from  $0^{\circ}$  to  $90^{\circ}$  for wall, ceiling or sloped applications.

# PRODUCT IMAGES AND DIMENSIONS

| NYC Approved LED Edge-Lit Exit Sign with Adjustable Housing |                   |                                                                      | Optional Accessories |                                                                          |
|-------------------------------------------------------------|-------------------|----------------------------------------------------------------------|----------------------|--------------------------------------------------------------------------|
| Series                                                      | Letter Color      | Panel Style                                                          | Finish               | Description                                                              |
| NX-822-LED = Battery Backup                                 | <b>R</b> = 8" Red | 1C = Single Face / Clear Acrylic 2M = Double Face / Mirrored Acrylic | A = Natural Aluminum | NEXC-R = Replacement Red Chevrons NEB-NICAD = Replacement Ni-Cad Battery |