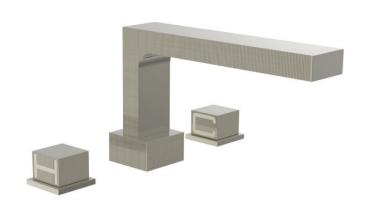

Defining Luxury Since 1959

Deck Tub Set with Cube Handles

291-43

## **PRODUCT FEATURES**

- Style: Contemporary
- Collection: Stria
- Temperature Controlled By Handles
- Cube Handles