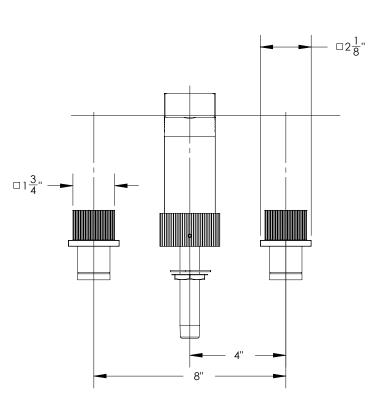

## **TECHNICAL DETAILS**

ADA Compliance: Yes Deck Thickness Maximum: 2" Deck Thickness Minimum: 1/8" Fitting Hole Diameter: 1 1/8" Number of Holes: Three Hole Number of Handles: Two Handle Spread Maximum: 12" Handle Spread Minimum: 8" Handle Turn Angle: Quarter Turn Spout Reach: 10 1/4" Spout Height: 6 3/8 " Inlet Connection Type: Male 3/4" NPT Installation Type: Deck Mounted Primary Material: Brass Valve Material: Ceramic Flow Restriction: Full Flow Water Pressure Maximum: 85 PSI Water Pressure Minimum: 20 PSI