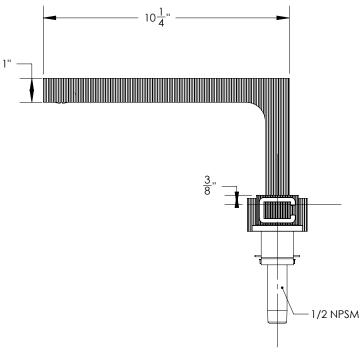

## **TECHNICAL DETAILS**

ADA Compliance: Yes Deck Thickness Maximum: 2" Deck Thickness Minimum: 1/8" Fitting Hole Diameter: 1 1/8" Number of Holes: Three Hole Number of Handles: Two Handle Spread Maximum: 12" Handle Spread Minimum: 8" Handle Turn Angle: Quarter Turn Spout Reach: 10 1/4" Spout Height: 6 3/8 " Inlet Connection Type: Male 3/4" NPT Installation Type: Deck Mounted Primary Material: Brass Valve Material: Ceramic Flow Restriction: Full Flow Water Pressure Maximum: 85 PSI Water Pressure Minimum: 20 PSI